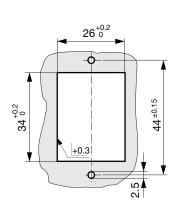

## Dimension [mm]

Accessories / CZZ11, Screw-on Collar with Cover, IP65

Accessories / CZZ21, Screw-on Collar with Cover, IP65

Ţ

27.8 44 ±0.15 31