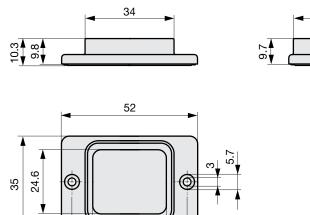

## Dimension [mm]

Accessories / CZZ11, Screw-on Collar with Cover, IP65

Accessories / CZZ21, Screw-on Collar with Cover, IP65

Ţ

27.8 44 ±0.15 31