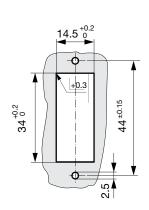

## Dimension [mm]

Accessories / CZZ11, Screw-on Collar with Cover, IP65

Accessories / CZZ21, Screw-on Collar with Cover, IP65

Ţ

27.8 44 ±0.15 31