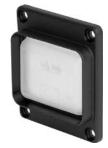

# **TA35** Accessories

Screw-on collar with cover, IP65

Screw-on collar with cover 1-pole, CZZ11

Screw-on collar with cover 2-pole, CZZ21

Screw-on collar with cover 3-pole, CZZ31

### Accessories / CZZ31, Screw-on Collar with Cover, IP65

## All Variants

| Suitable for      | Order Number |
|-------------------|--------------|
| TA35 Rocker 1Pole | 4435.0052    |
| TA35 Rocker 2Pole | 4435.0053    |
| TA35 Rocker 3Pole | 4435.0054    |

Most Popular.