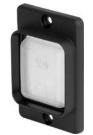

# **TA35** Accessories

Screw-on collar with cover, IP65

Screw-on collar with cover 1-pole, CZZ11

Screw-on collar with cover 2-pole, CZZ21

Screw-on collar with cover 3-pole, CZZ31

## All Variants

| Suitable for      | Order Number |
|-------------------|--------------|
| TA35 Rocker 1Pole | 4435.0052    |
| TA35 Rocker 2Pole | 4435.0053    |
| TA35 Rocker 3Pole | 4435.0054    |

Most Popular.