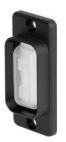

# **TA35** Accessories

Screw-on collar with cover, IP65

Screw-on collar with cover 1-pole, CZZ11

Screw-on collar with cover 2-pole, CZZ21

Screw-on collar with cover 3-pole, CZZ31

## All Variants

| Suitable for      | Order Number |
|-------------------|--------------|
| TA35 Rocker 1Pole | 4435.0052    |
| TA35 Rocker 2Pole | 4435.0053    |
| TA35 Rocker 3Pole | 4435.0054    |

Most Popular.