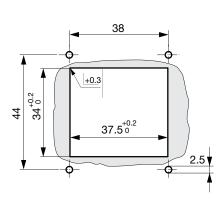

|  |
| Identification                         | Details                          | Initiator      | Description                                                                                                                                                                   |  |
| REACH                                  | REACH                            | SCHURTER AG    | On 1 June 2007, Regulation (EC) No 1907/2006 on the Registration,<br>Evaluation, Authorization and Restriction of Chemicals 1 (abbreviated as<br>"REACH") entered into force. |  |

## Dimension [mm]

Accessories / CZZ11, Screw-on Collar with Cover, IP65





Accessories / CZZ21, Screw-on Collar with Cover, IP65

Ţ



27.8 44 ±0.15 31



### Accessories / CZZ31, Screw-on Collar with Cover, IP65





## All Variants

| Suitable for      | Order Number |
|-------------------|--------------|
| TA35 Rocker 1Pole | 4435.0052    |
| TA35 Rocker 2Pole | 4435.0053    |
| TA35 Rocker 3Pole | 4435.0054    |

Most Popular.

Availability for all products can be searched real-time: https://www.schurter.com/en/info-center/support-tools/stock-check-distributors

**Packaging Unit** 

100 Pcs