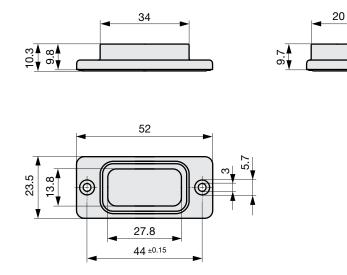

## Dimension [mm]

Accessories / CZZ11, Screw-on Collar with Cover, IP65

Accessories / CZZ21, Screw-on Collar with Cover, IP65

Ţ

27.8 44 ±0.15 31