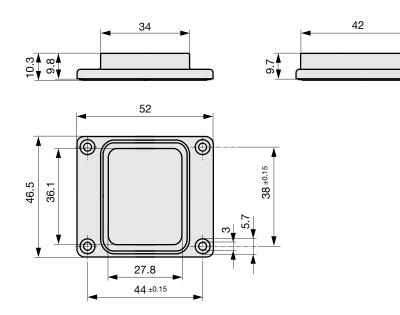

|  |
| Identification                         | Details                          | Initiator      | Description                                                                                                                                                                   |  |
| REACH                                  | REACH                            | SCHURTER AG    | On 1 June 2007, Regulation (EC) No 1907/2006 on the Registration,<br>Evaluation, Authorization and Restriction of Chemicals 1 (abbreviated as<br>"REACH") entered into force. |  |

## Dimension [mm]

Accessories / CZZ11, Screw-on Collar with Cover, IP65





Accessories / CZZ21, Screw-on Collar with Cover, IP65

Ţ



27.8 44 ±0.15 31



### Accessories / CZZ31, Screw-on Collar with Cover, IP65





## All Variants

| Suitable for      | Order Number |
|-------------------|--------------|
| TA35 Rocker 1Pole | 4435.0052    |
| TA35 Rocker 2Pole | 4435.0053    |
| TA35 Rocker 3Pole | 4435.0054    |

Most Popular.

Availability for all products can be searched real-time: https://www.schurter.com/en/info-center/support-tools/stock-check-distributors

**Packaging Unit** 

100 Pcs